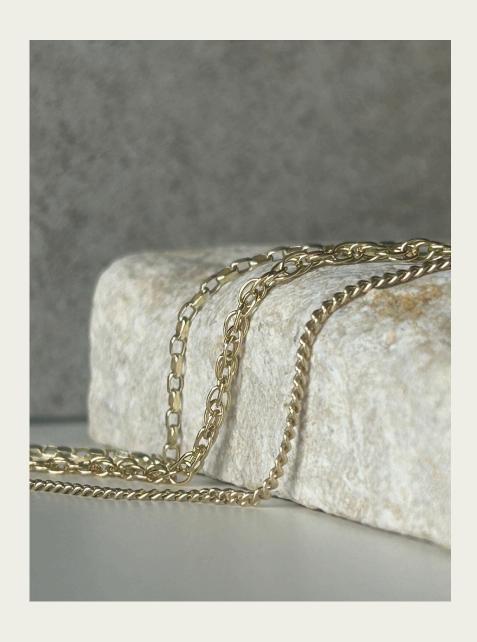

### 14CT GOLD FILLED - FROM £60

ROPE

GUCCI

ROLO

SATELITE

FIGARO

All of our chains are designed for long-term, everyday wear and therefore are:

Waterproof Tarnish-resistant Durable

SWEETHEART

**DUAL-TONE GOLD SATELITE** 

TRACE

**CURB** 

TWSITED BAR

PAPERCLIP

All of our chains are designed for long-term, everyday wear and therefore are:

Waterproof Tarnish-resistant Durable